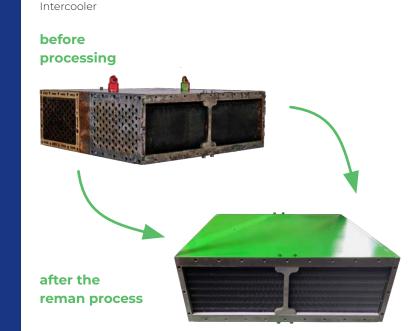

## INTERCOOLER

#### DESCRIPTION OF THE REMAN PROCESS

- Visual incoming inspection, including photographic documentation and intake report
- Incoming pressure testing
- Disassembly of the intercooler
- Cleaning and processing of the intercooler plates
- Cleaning and processing of the cooler bundle
- Reassembly of the intercooler
- Professional painting in the original RAL color tone
- Final pressure testing
- Visual and technical final inspection
- Packaging and delivery of the intercooler