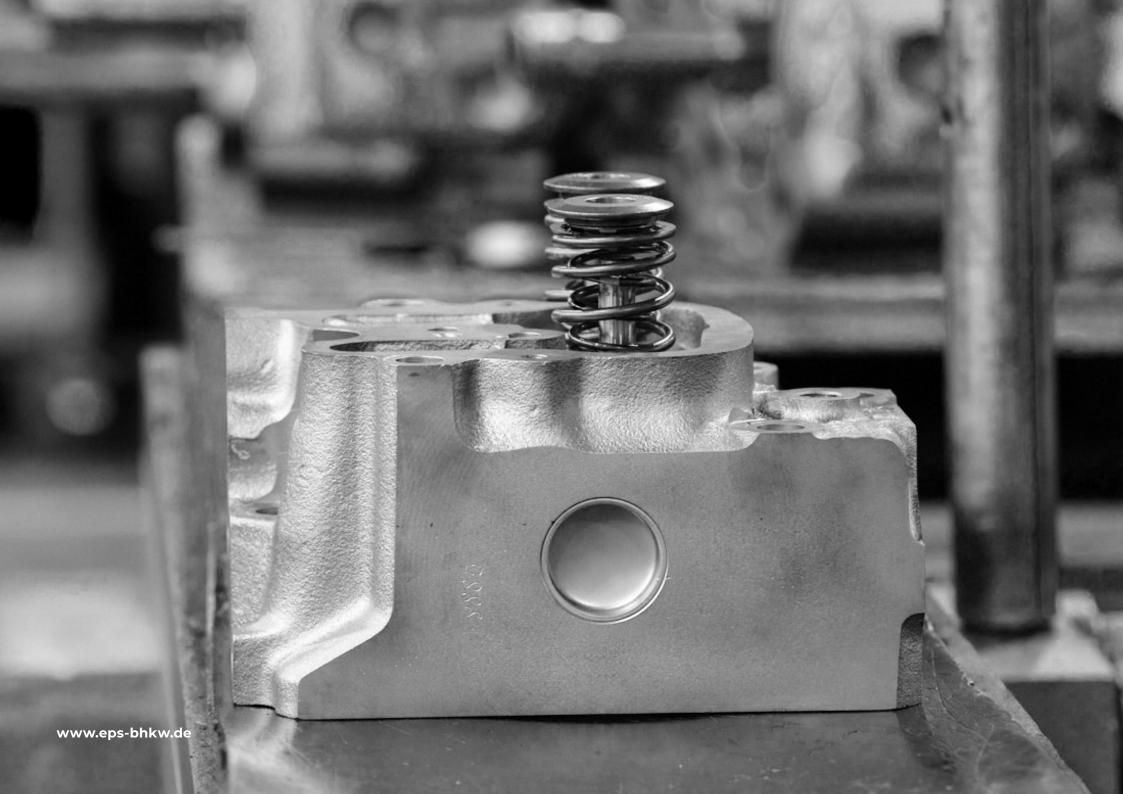

## **CYLINDER HEAD**

#### **DESCRIPTION OF THE REMAN PROCESS**

- Visual and technical incoming inspection, including photographic documentation and intake report
- · Disassembly of all wear materials
- · Cleaning and mechanical processing
- Reassembly
- Final pressure testing
- Professional painting in the original RAL color tone
- · Visual and technical final inspection
- Packaging and delivery