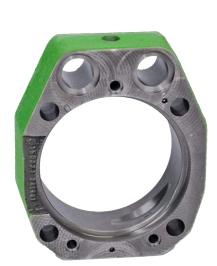

## **THRUST RING**

#### DESCRIPTION OF THE REMAN PROCESS

- Visual incoming inspection, including photographic documentation and intake report
- Disassembly
- Cleaning and processing
- Professional painting in the original RAL color tone
- Final pressure testing
- Visual and technical final inspection
- Packaging and delivery

| Model     | Series |
|-----------|--------|
| Jenbacher | BR3    |
| Jenbacher | BR4    |