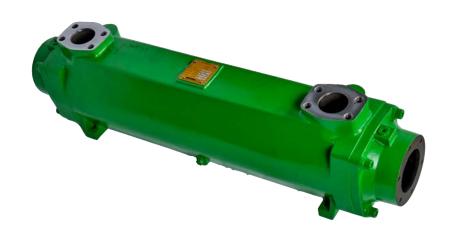

# **OIL COOLER**

#### DESCRIPTION OF THE REMAN PROCESS

- Visual and technical incoming inspection, including photographic documentation and intake report
- Disassembly of the oil cooler
- Cleaning and processing of the cooler housing and cover
- Cleaning and processing of the cooler bundle
- Reassembly of the oil cooler
- Professional painting in the original RAL color tone
- Final pressure testing
- Visual and technical final inspection
- Packaging and delivery of the oil cooler