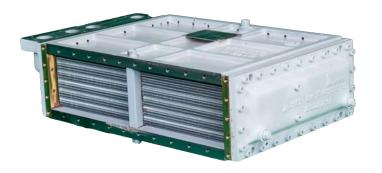

## INTERCOOLER

#### DESCRIPTION OF THE REMAN PROCESS

- Visual incoming inspection, including photographic documentation and intake report
- Incoming pressure testing
- Disassembly of the intercooler
- Cleaning and processing of the intercooler plates
- Cleaning and processing of the cooler bundle
- Reassembly of the intercooler
- Professional painting in the original RAL color tone
- Final pressure testing
- Visual and technical final inspection
- Packaging and delivery of the intercooler