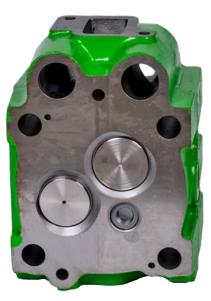

## **CYLINDER HEAD**

#### **DESCRIPTION OF THE REMAN PROCESS**

- Visual and technical incoming inspection, including photographic documentation and intake report
- · Disassembly of all wear materials
- · Cleaning and mechanical processing
- Reassembly
- Final pressure testing
- Professional painting in the original RAL color tone
- · Visual and technical final inspection
- Packaging and delivery