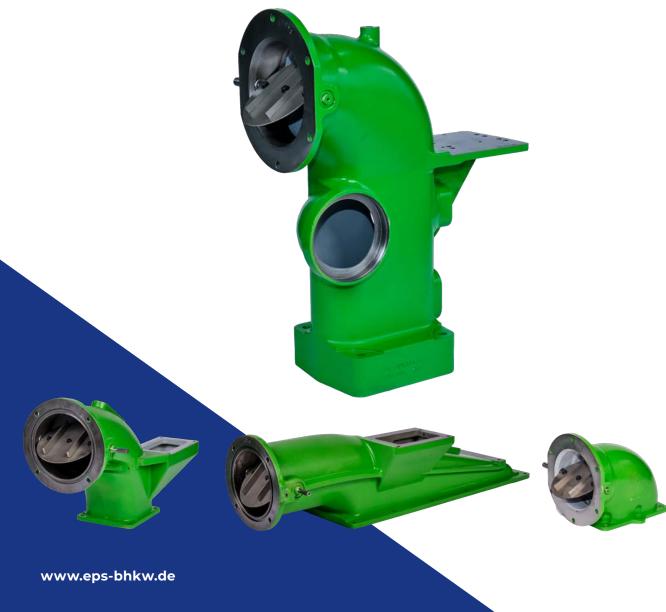

## INTERCOOLER

#### DESCRIPTION OF THE REMAN PROCESS

- Visual incoming inspection, including photographic documentation and intake report
- Incoming pressure testing
- Disassembly of the intercooler
- Cleaning and processing of the intercooler plates
- Cleaning and processing of the cooler bundle
- Reassembly of the intercooler
- Professional painting in the original RAL color tone
- Final pressure testing
- Visual and technical final inspection
- Packaging and delivery of the intercooler

| Model     | Series      |
|-----------|-------------|
| Jenbacher | BR2         |
| Jenbacher | BR3         |
| Jenbacher | BR4         |
| Jenbacher | BR6         |
| MAN       | E08er Seri  |
| MAN       | E28er Seri  |
| MAN       | E32er Serie |