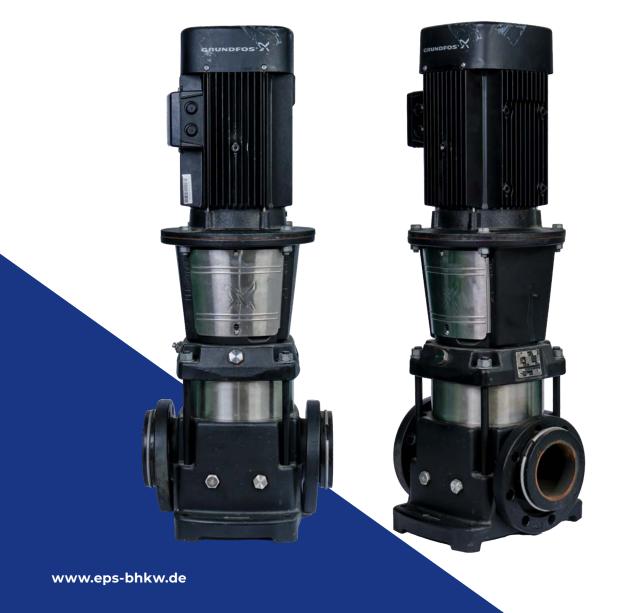

## WATER PUMP, GRUNDFOS

#### DESCRIPTION OF THE REMAN PROCESS

- Visual incoming inspection, including photographic documentation and intake report
- Disassembly
- Cleaning and processing
- · Reassembly
- Professional painting in the original RAL color tone
- · Visual and technical final inspection
- Packaging and delivery

#### Pump model

| CR32-1   |  |
|----------|--|
| CR32-2-2 |  |
| CR45-1-1 |  |
| CR64-1   |  |
| CR64-1-1 |  |

15

Further models available upon request.

CR90-1-1 CR95-1 CR95-1-1 CR95-2-2