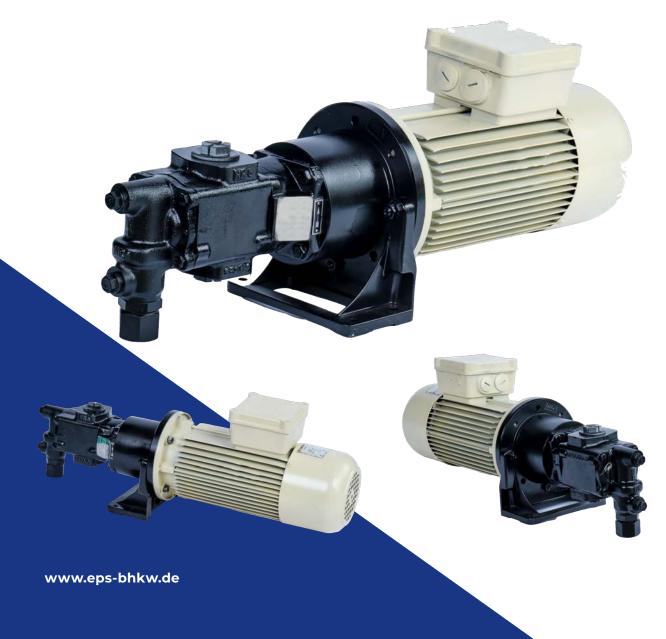

## **ELECTRIC PRE-LUB PUMP**

#### **DESCRIPTION OF THE REMAN PROCESS**

- Visual incoming inspection, including photographic documentation and intake report
- Disassembly
- Cleaning and processing
- · Reassembly
- Professional painting
- Visual and technical final inspection
- Final report
- Packaging and delivery

| Model     | Series |
|-----------|--------|
| Jenbacher | BR4    |