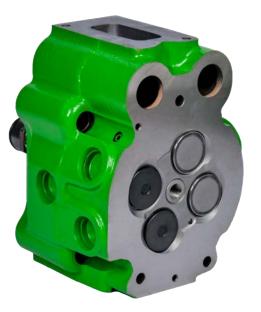

## **CYLINDER HEAD**

#### **DESCRIPTION OF THE REMAN PROCESS**

- Visual and technical incoming inspection, including photographic documentation and intake report
- · Disassembly of all wear materials
- · Cleaning and mechanical processing
- Reassembly
- Final pressure testing
- Professional painting in the original RAL color tone
- · Visual and technical final inspection
- Packaging and delivery