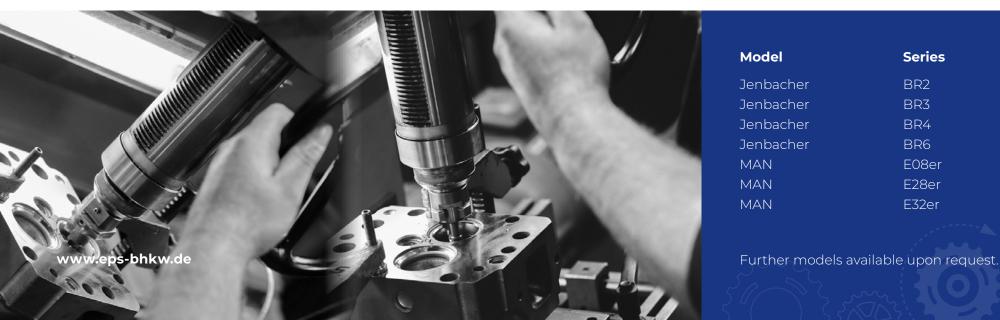

| Model     | Series      |
|-----------|-------------|
| Jenbacher | BR2         |
| Jenbacher | BR3         |
| Jenbacher | BR4         |
| Jenbacher | BR6         |
| MAN       | E08er Seri  |
| MAN       | E28er Seri  |
| MAN       | E32er Serie |

Further models available upon request.

es es